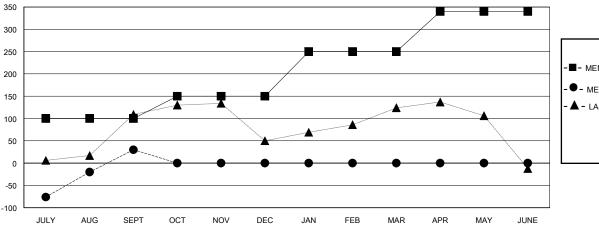

## District 307 A1

Results as of: 9/30/2024

| GMT: | LOCATION INDONESIA | GMT CA |
|------|--------------------|--------|
|      | II                 |        |

|                       | Club          | s         |                       |               | Men                    | nbers                   |                                                    |
|-----------------------|---------------|-----------|-----------------------|---------------|------------------------|-------------------------|----------------------------------------------------|
| RESULTS FOR 2024-2025 |               |           | RESULTS FOR 2024-2025 |               |                        |                         |                                                    |
| QUARTER               | NEW CLUB GOAL | NEW CLUBS | DROPPED CLUBS         | QUARTER MEMB  | SER GROWTH NET<br>GOAL | MEMBER GROWTH<br>ACTUAL | DROPPED<br>MEMBERS ACTUAL<br>(including transfers) |
| JULY/AUG/SEPT         | 4             | 6         | 1                     | JULY/AUG/SEPT | 100                    | 212                     | 148                                                |
| OCT/NOV/DEC           | 0             | 0         | 0                     | OCT/NOV/DEC   | 50                     | 0                       | 0                                                  |
| JAN/FEB/MAR           | 3             | 0         | 0                     | JAN/FEB/MAR   | 100                    | 0                       | 0                                                  |
| APR/MAY/JUNE          | 1             | 0         | 0                     | APR/MAY/JUNE  | 90                     | 0                       | 0                                                  |

## GOALS AND ACTUAL MEMBERS CUMULATIVE

| - | MEMBER GROV | NTH NET | GOAL |
|---|-------------|---------|------|
|   |             |         |      |

- ● - MEMBER GROWTH ACTUAL

- ▲ - LAST YEAR MEMBERSHIP ACTUAL