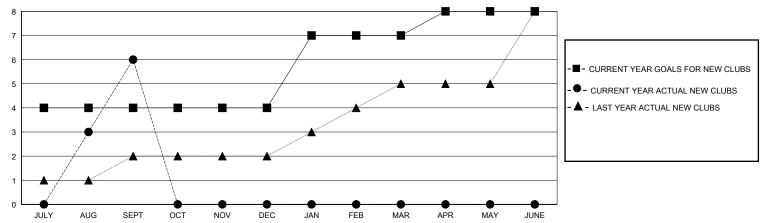

## District 307 A1

Results as of: 9/30/2024

| GMT: | LOCATION INDONESIA | GMT CA |
|------|--------------------|--------|
|      | II                 |        |

|                       | Club          | s         |                       |               | Men                    | nbers                   |                                                    |
|-----------------------|---------------|-----------|-----------------------|---------------|------------------------|-------------------------|----------------------------------------------------|
| RESULTS FOR 2024-2025 |               |           | RESULTS FOR 2024-2025 |               |                        |                         |                                                    |
| QUARTER               | NEW CLUB GOAL | NEW CLUBS | DROPPED CLUBS         | QUARTER MEMB  | SER GROWTH NET<br>GOAL | MEMBER GROWTH<br>ACTUAL | DROPPED<br>MEMBERS ACTUAL<br>(including transfers) |
| JULY/AUG/SEPT         | 4             | 6         | 1                     | JULY/AUG/SEPT | 100                    | 212                     | 148                                                |
| OCT/NOV/DEC           | 0             | 0         | 0                     | OCT/NOV/DEC   | 50                     | 0                       | 0                                                  |
| JAN/FEB/MAR           | 3             | 0         | 0                     | JAN/FEB/MAR   | 100                    | 0                       | 0                                                  |
| APR/MAY/JUNE          | 1             | 0         | 0                     | APR/MAY/JUNE  | 90                     | 0                       | 0                                                  |

## GOALS AND ACTUAL NEW CLUBS CUMULATIVE